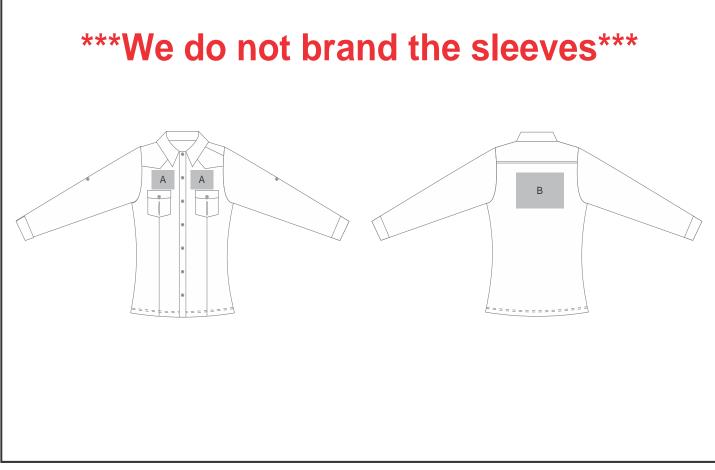

## Need to know:

- Includes 1 Position Digital Transfer (setup fee applies)
- Cannot guarantee a 100% straight branding on any clothing item with check or stripe detail
- DTC inclusive Parameters: Left/Right Chest=100mm x 100mm OR Back = 8000mm2

## **Branding Options:**

| A Embroidery (EM-CLOTHING) N/A 100mm wide x 80mm high   A Screen Print (SC) 1 Colour 100mm wide x 80mm high | Position | Branding Method (Branding Code)       | No. of Colours | Dimension              |
|-------------------------------------------------------------------------------------------------------------|----------|---------------------------------------|----------------|------------------------|
|                                                                                                             | А        | Embroidery (EM-CLOTHING)              | N/A            | 100mm wide x 80mm high |
|                                                                                                             | А        | Screen Print (SC)                     | 1 Colour       | 100mm wide x 80mm high |
| A Digital Transfer Clothing A6 (DTC-A6) Full Colour 100mm wide x 80mm high                                  | A        | Digital Transfer Clothing A6 (DTC-A6) | Full Colour    | 100mm wide x 80mm high |

| В | Embroidery (EM-CLOTHING)              | N/A         | 200mm wide x 200mm high |
|---|---------------------------------------|-------------|-------------------------|
| В | Screen Print (SC)                     | 1 Colour    | 260mm wide x 200mm high |
| В | Digital Transfer Clothing A6 (DTC-A6) | Full Colour | 148mm wide x 105mm high |
| В | Digital Transfer Clothing A5 (DTC-A5) | Full Colour | 210mm wide x 148mm high |